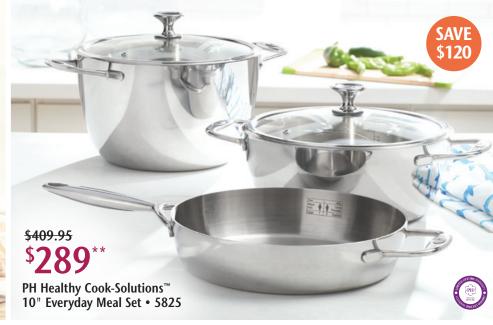

\$89\*

PH Healthy Cook-Solutions™ 8.5"/3.5-Qt. Straining Saucepan 17"L. 73/8"H w/lid. 5851 • \$139.95 value

**SAVE \$50**95

\$199\*

Tri-Ply Stainless Steel 16-Qt. Casserole 14¾"D. 9¾"H w/lid. 5726 • \$349.95 value