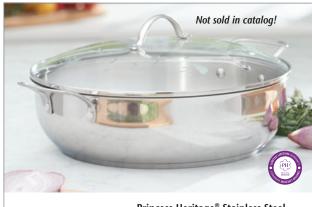

## PLUS, LIMITED-TIME SAVINGS ON THESE ITEMS REQUIRING NO REGULAR-PRICE PURCHASE.

**Princess Heritage® Stainless Steel** Classic 8.75-Qt. Casserole 14¼"D. 71/8"H w/lid. 6809 • \$199.95 value

**SAVE \$80**95