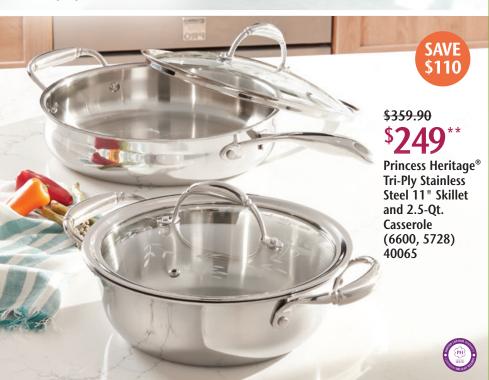

## PLUS, LIMITED-TIME SAVINGS ON THESE ITEMS REQUIRING NO REGULAR-PRICE PURCHASE.

**Princess Heritage® Stainless Steel** Classic 8.75-Qt. Casserole 14¼"D. 71/8"H w/lid. 6809 • \$199.95 value

**SAVE \$80**95

\$89\*

PH Healthy Cook-Solutions™ 8.5"/3.5-Qt. Straining Saucepan 17"L. 73/8"H w/lid. 5851 • \$139.95 value

**SAVE \$50**95

\$199\*

Tri-Ply Stainless Steel 16-Qt. Casserole 14¾"D. 9¾"H w/lid. 5726 • \$349.95 value

**SAVE \$150**95

Princess Heritage® Beverage Glasses (4) 3638 • \$59.95 value **SAVE \$25**95

Iced Tea Spoons (4) 3418 • \$44.95 value **SAVE \$20**95

Kitchen Shears 3605 • \$44.95 value **SAVE \$15**95

3149 • \$44.95 value **SAVE \$20**95