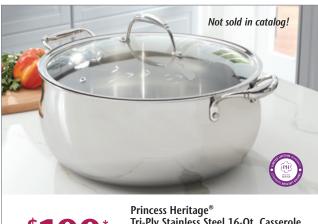

\$89\*

PH Healthy Cook-Solutions™ 8.5"/3.5-Qt. Straining Saucepan 17"L. 73/8"H w/lid. 5851 • \$139.95 value

**SAVE \$50**95

\$199\*

Tri-Ply Stainless Steel 16-Qt. Casserole 14¾"D. 9¾"H w/lid. 5726 • \$349.95 value