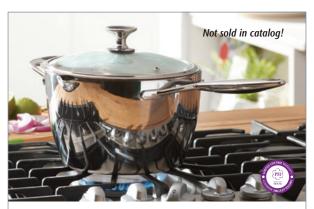

\$89\*

PH Healthy Cook-Solutions™ 8.5"/3.5-Qt. Straining Saucepan 17"L. 73/8"H w/lid. 5851 • \$139.95 value

**SAVE \$50**95

\$199\*

Tri-Ply Stainless Steel 16-Qt. Casserole 14¾"D. 9¾"H w/lid. 5726 • \$349.95 value