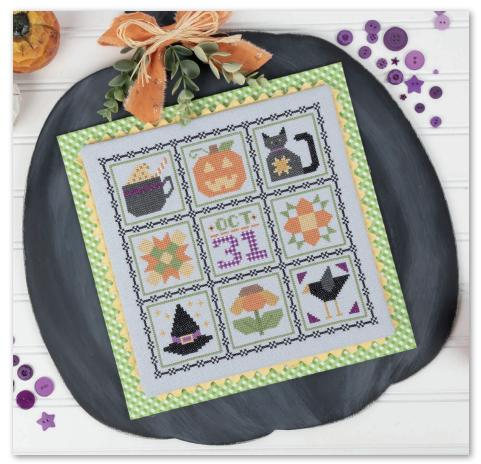

Lori Holt has designed a nine block frame to showcase some of her cutest Halloween and Fall-themed Stitch Cards and cross stitch blocks. Each block finishes the same size, so you can "mix & match" with your favorites!

Block Name (Pattern Name)

| Hot Chocolate (Stitch Cards Set C)   | Spring Blossom (Stitch Cards Set A) |
|--------------------------------------|-------------------------------------|
| Jack O' Lantern (Stitch Cards Set F) | Witch's Hat (Stitch Cards Set F)    |
| Black Cat (Stitch Cards Set F)       | Bright Zinnia (Stitch Cards Set D)  |
| Mistletoe (Quilty Love)              | Crow (Farm Girl Fall)               |
| October 31 (Stitch Cards Set F)      |                                     |