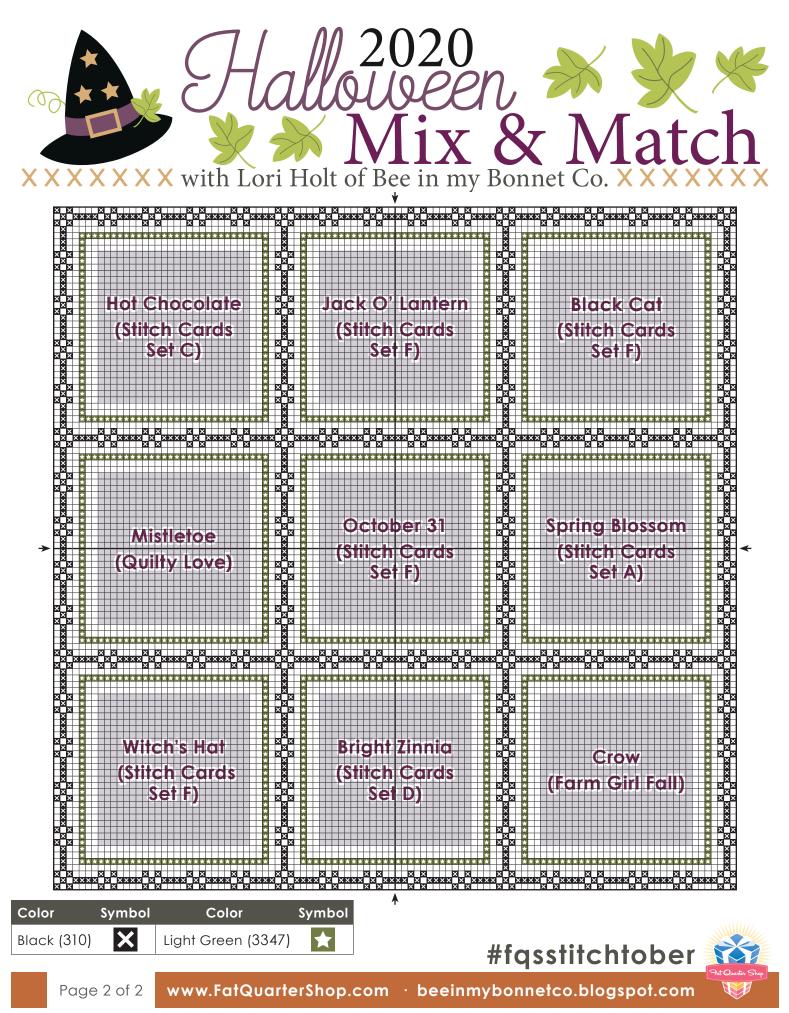

Block Name (Pattern Name)

| Hot Chocolate (Stitch Cards Set C)   | Spring Blossom (Stitch Cards Set A) |
|--------------------------------------|-------------------------------------|
| Jack O' Lantern (Stitch Cards Set F) | Witch's Hat (Stitch Cards Set F)    |
| Black Cat (Stitch Cards Set F)       | Bright Zinnia (Stitch Cards Set D)  |
| Mistletoe (Quilty Love)              | Crow (Farm Girl Fall)               |
| October 31 (Stitch Cards Set F)      |                                     |

Cross Stitch Information

| Stitch Count        | 108w x 108h                                                         |
|---------------------|---------------------------------------------------------------------|
| 10 ct Vintage Cloth | 10 ¾" x 10 ¾"                                                       |
| 14 ct Aida          | 7 ¾" x 7 ¾"                                                         |
| 25 ct Lugana        | 8 <sup>3</sup> ⁄ <sub>4</sub> '' x 8 <sup>3</sup> ⁄ <sub>4</sub> '' |

Colors DMC Skeins

| Orange       | 922   | 1 |
|--------------|-------|---|
| Dark Gold    | 729   | 1 |
| Light Gold   | 676   | 1 |
| Brown        | 3862  | 1 |
| Light Green  | 3347  | 2 |
| Dark Green   | 3346  | 1 |
| Light Purple | 33    | 1 |
| Dark Purple  | 35    | 1 |
| Charcoal     | 3799  | 1 |
| Black        | 310   | 2 |
| White        | Blanc | 1 |